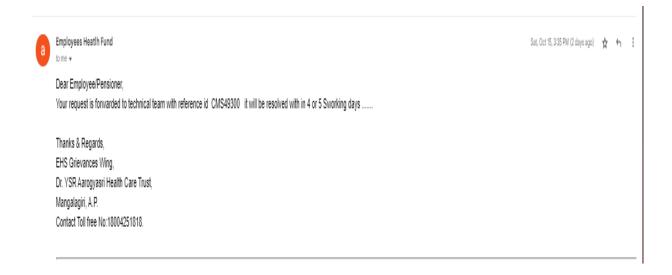

### **EHS LOGIN** Email - PROCESS

**NOTE:** As of now logins can be created through sending the required documents to the email: ap\_ehf@ysraarogyasri.ap.gov.in from your personal mail-id

### Requirements:

- 1. DDO SIGNED LETTER
- 2. AADHAR CARD
- 3. PAN CARD
- 4. APPOINTMENT ORDER
- 5. PROBATION DECLARATION ORDER
- 6. JULY 2022 PAY SLIP

# Below screen shot for sample mail:-



# First Reply from EHS TEAM



### **Second Reply from EHS TEAM**



### **DDO DECLARATION LETTER FOR NEW EMPLOYEE CREATION**

From To

Sri N V K Suryanarayana rao The CEO,

Panchayat Secretary Grade 1 AP Arogya Sri Trust,

MAMUDURU Grama Sachivalayam, AP, Vijayawada.

Mamuduru Village, Penumantra Mandal.

West Godavari District.

Sub: - Request for Health Card Login credentials.

Sri <u>Velagala sri rama reddy</u> appointed as Panchayat Secretary Gr-VI (Digital Assistant) at <u>Mamuduru</u> Grama Sachivalayam, <u>Mamuduru</u> Village, <u>Penumantra Mandal, West Godavari</u> District vide Proc. Roc.No. A1/E-1734238/2019/DSC-2019, Dt. 30.11.2019 of the Chairman, DSC & District Collector, West Godavari District. He joined for duty on 04/11/2019. His probation declared on 30.06.2022 vide Proc. Roc.No. A6/e-1871447/2021,