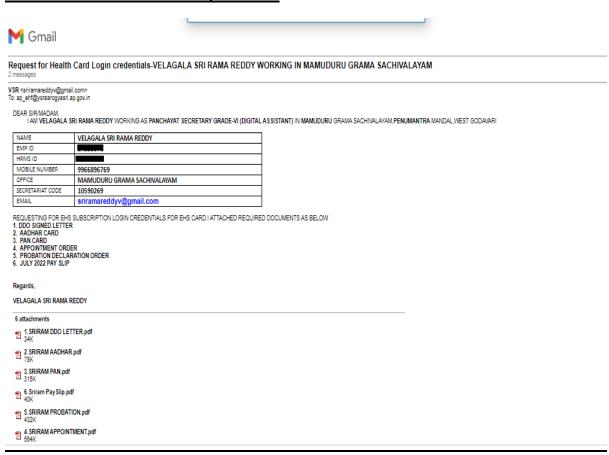

### **EHS LOGIN** Email - PROCESS

**NOTE:** As of now logins can be created through sending the required documents to the email: ap\_ehf@ysraarogyasri.ap.gov.in from your personal mail-id

### Requirements:

- 1. DDO SIGNED LETTER
- 2. AADHAR CARD
- 3. PAN CARD
- 4. APPOINTMENT ORDER
- 5. PROBATION DECLARATION ORDER
- 6. JULY 2022 PAY SLIP

# Below screen shot for sample mail:-



# First Reply from EHS TEAM



### **Second Reply from EHS TEAM**



### **DDO DECLARATION LETTER FOR NEW EMPLOYEE CREATION**

From To

Sri N V K Suryanarayana rao The CEO,

Panchayat Secretary Grade 1 AP Arogya Sri Trust,

MAMUDURU Grama Sachivalayam, AP, Vijayawada.

Mamuduru Village, Penumantra Mandal.

West Godavari District.

Sub: - Request for Health Card Login credentials.

Sri <u>Velagala sri rama reddy</u> appointed as Panchayat Secretary Gr-VI (Digital Assistant) at <u>Mamuduru</u> Grama Sachivalayam, <u>Mamuduru</u> Village, <u>Penumantra Mandal, West Godavari</u> District vide Proc. Roc.No. A1/E-1734238/2019/DSC-2019, Dt. 30.11.2019 of the Chairman, DSC & District Collector, West Godavari District. He joined for duty on 04/11/2019. His probation declared on 30.06.2022 vide Pr